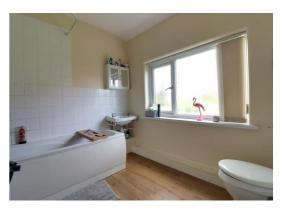

#### **Bathroom** 7' 8" x 9' 3" (2.34m x 2.81m)

A spacious and well presented bathroom comprising bath with mixer tap and shower attachment, low level WC, wash hand basin, laminate floor, radiator, splash back tiling and window to the rear elevation.