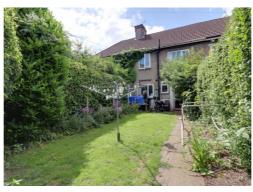

### **Externally**

Graveled garden to the front and gated rear access leading to a private rear garden, laid mainly to lawn. With potential to create off road parking.