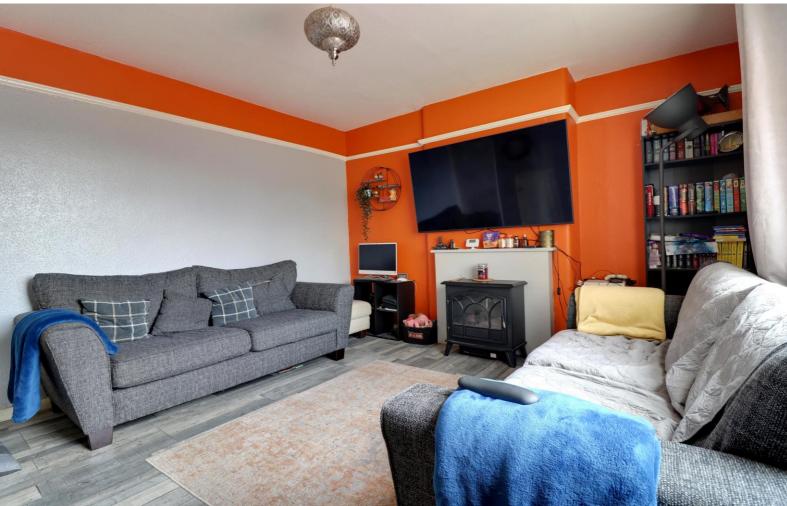

### **Lounge** 11' 11" x 13' 10" (3.63m x 4.22m)

Having picture rail, under stairs storage cupboard and window to the front elevation.