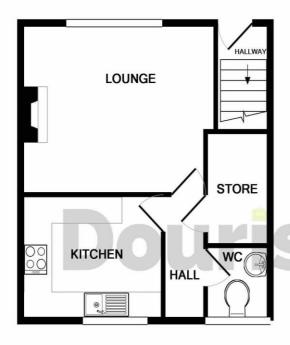

### **Entrance Hallway**

Having stairs off to the first floor landing.

### **Lounge** 11' 11" x 13' 10" (3.63m x 4.22m)

Having picture rail, under stairs storage cupboard and window to the front elevation.

### **Inner Lobby**

Having quarry tiled floor, latch door to under stairs storage cupboard, door to the pantry with shelving, opening into the kitchen and door to the WC.

#### **Guest WC**

Comprising low level WC and window to the rear elevation.

### **Kitchen** 8' 7" x 7' 11" (2.62m x 2.41m)

Comprising wall mounted units, work top with inset Belfast sink. Base units, space and plumbing for appliances, radiator, quarry tiled floor, splash back tiling and window to the rear elevation.