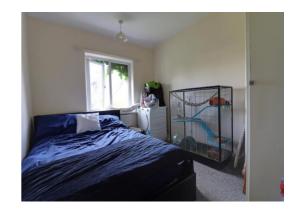

### **Bedroom One** 9' 11" x 18' 3" (3.01m x 5.55m)

A substantial double bedroom having two built in cupboards, radiator and window to the front elevation.

### **Bedroom Two** 10' 11" x 8' 10" (3.32m x 2.68m)

Radiator, airing cupboard and window to the rear elevation.