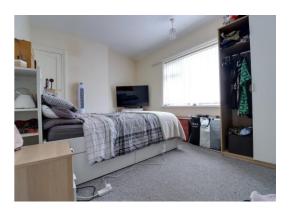

### **Bedroom One** 9' 11" x 18' 3" (3.01m x 5.55m)

A substantial double bedroom having two built in cupboards, radiator and window to the front elevation.

### **Bedroom Two** 10' 11" x 8' 10" (3.32m x 2.68m)

Radiator, airing cupboard and window to the rear elevation.