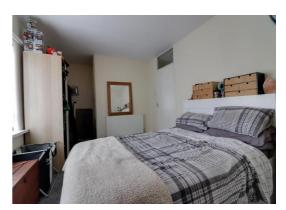

### **Bedroom One** 9' 11" x 18' 3" (3.01m x 5.55m)

A substantial double bedroom having two built in cupboards, radiator and window to the front elevation.

### **Bedroom Two** 10' 11" x 8' 10" (3.32m x 2.68m)

Radiator, airing cupboard and window to the rear elevation.