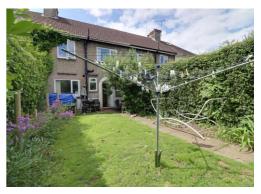

### **Externally**

Graveled garden to the front and gated rear access leading to a private rear garden, laid mainly to lawn. With potential to create off road parking.