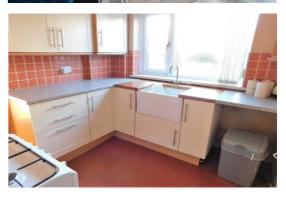

### **Kitchen** 8' 7" x 7' 11" (2.62m x 2.41m)

Comprising wall mounted units, work top with inset Belfast sink. Base units, space and plumbing for appliances, radiator, quarry tiled floor, splash back tiling and window to the rear elevation.