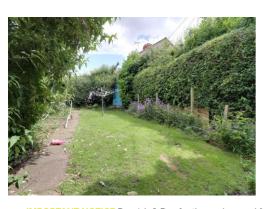

### **Externally**

Graveled garden to the front and gated rear access leading to a private rear garden, laid mainly to lawn. With potential to create off road parking.