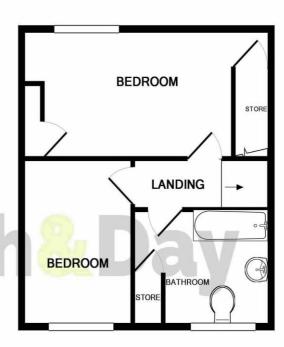

### **First Floor Landing**

Having access to loft space.

### **Bedroom One** 9' 11" x 18' 3" (3.01m x 5.55m)

A substantial double bedroom having two built in cupboards, radiator and window to the front elevation.

### **Bedroom Two** 10' 11" x 8' 10" (3.32m x 2.68m)

Radiator, airing cupboard and window to the rear elevation.

#### **Bathroom** 7' 8" x 9' 3" (2.34m x 2.81m)

A spacious and well presented bathroom comprising bath with mixer tap and shower attachment, low level WC, wash hand basin, laminate floor, radiator, splash back tiling and window to the rear elevation.